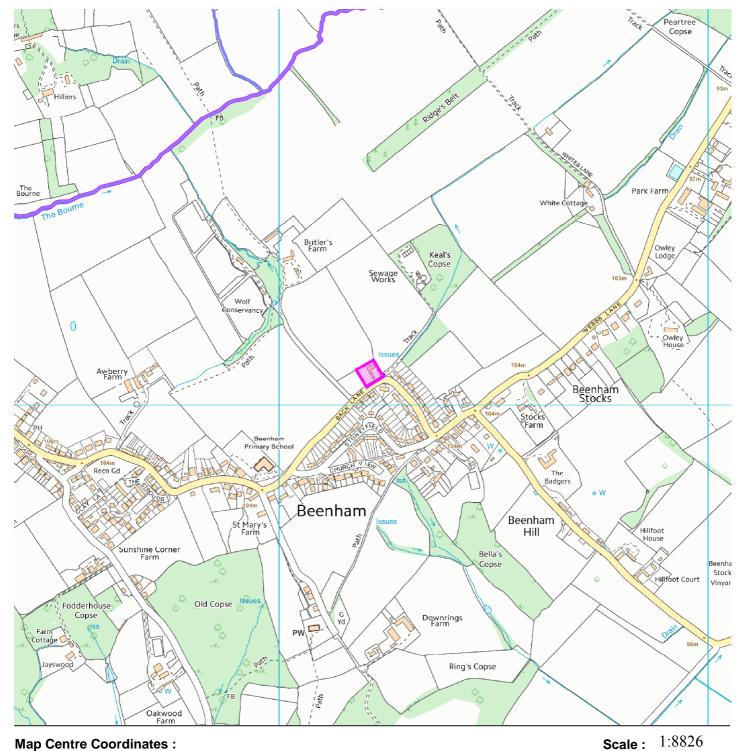

## 17/00351/FULD

## Barn South Of Butlers Farm, Back Lane, Beenham

## **Map Centre Coordinates:**

Reproduced from the Ordnance Survey map with the permission of the Controller of Her Majesty's Stationery Office © Crown Copyright 2003.

Unauthorised reproduction infringes Crown Copyright and may lead to prosecution or civil proceedings.